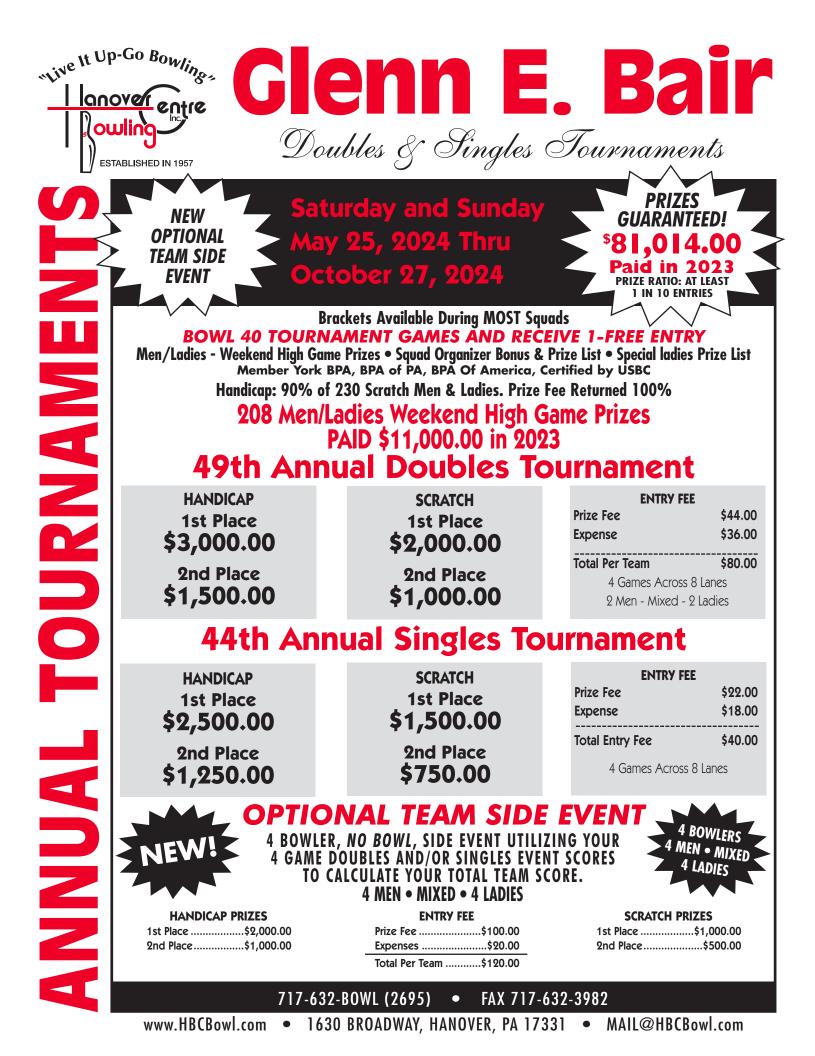

9. Handicap: 90% of 230 scratch for men and ladies, minimum average 145.

10. Re-entries are permitted in singles. Bowlers qualifying for both the handicap and scratch prize list of equal value will be awarded the scratch prize. Any lady qualifying for both the general prize list and the special ladies prize list of equal value will be awarded the general prize. Individual is eligible for highest prize only.

11. Re-entries are permitted in doubles. A doubles entry may consist of any combination of men, ladies or mixed. Any doubles entry qualifying for both the handicap and scratch prize list of equal value will be awarded the scratch prize. The special ladies prize list is open to entries of 2 ladies only. Any entry qualifying for both the general prize list and the special ladies prize list of equal value will be awarded the scratch prize list of equal value will be awarded the special ladies prize list of equal value will be awarded the general prize. A bowler may only cash once with the same partner.

15. Squad Organizers: Enter 15 bowlers in singles, pay \$600.00 less squad organizer bonus of \$40.00 payable 1 week in advance. Enter 10 entries (20 bowlers) in doubles, pay \$800.00 less squad organizer bonus of \$40.00 payable 1 week in advance. Organizers must have entries and fees submitted (with entries completely filled out) 1 week in advance of reserved squad times. PLEASE SUBMIT PAYMENT BY CASHIER CHECK, MONEY ORDER OR MAJOR CREDIT CARD. PERSONAL AND BUSINESS CHECKS WILL NOT BE ACCEPTED.