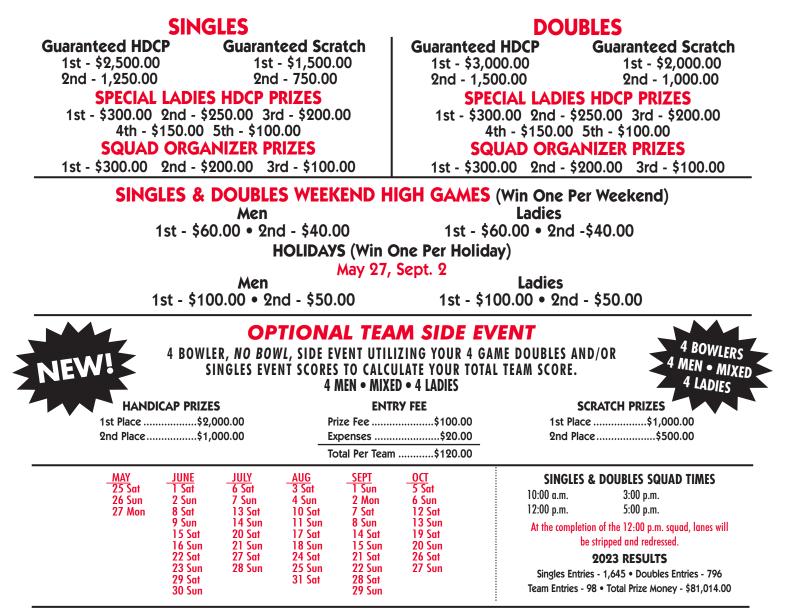

9. Handicap: 90% of 230 scratch for men and ladies, minimum average 145.

10. Re-entries are permitted in singles. Bowlers qualifying for both the handicap and scratch prize list of equal value will be awarded the scratch prize. Any lady qualifying for both the general prize list and the special ladies prize list of equal value will be awarded the general prize. Individual is eligible for highest prize only.

11. Re-entries are permitted in doubles. A doubles entry may consist of any combination of men, ladies or mixed. Any doubles entry qualifying for both the handicap and scratch prize list of equal value will be awarded the scratch prize. The special ladies prize list is open to entries of 2 ladies only. Any entry qualifying for both the general prize list and the special ladies prize list of equal value will be awarded the scratch prize list of equal value will be awarded the special ladies prize list of equal value will be awarded the general prize. A bowler may only cash once with the same partner.

# 12. An OPTIONAL 4 bowler, no bowl, team side event may consist of any combination of male or female bowlers, utilizing their 4 game doubles and/or singles event scores to calculate total team score.

15. Squad Organizers: Enter 15 bowlers in singles, pay \$600.00 less squad organizer bonus of \$40.00 payable 1 week in advance. Enter 10 entries (20 bowlers) in doubles, pay \$800.00 less squad organizer bonus of \$40.00 payable 1 week in advance. Organizers must have entries and fees submitted (with entries completely filled out) 1 week in advance of reserved squad times. PLEASE SUBMIT PAYMENT BY CASHIER CHECK, MONEY ORDER OR MAJOR CREDIT CARD. PERSONAL AND BUSINESS CHECKS WILL NOT BE ACCEPTED.

23. BOWL A TOTAL OF 40 TOURNAMENT GAMES AND RECEIVE 1 FREE ENTRY.

24. Brackets available during MOST squads.

25. The Glenn E. Bair Annual Tournaments final results and prize list will only be available to view and print on www.hbcbowl.com 26. All USBC rules and regulations should apply.